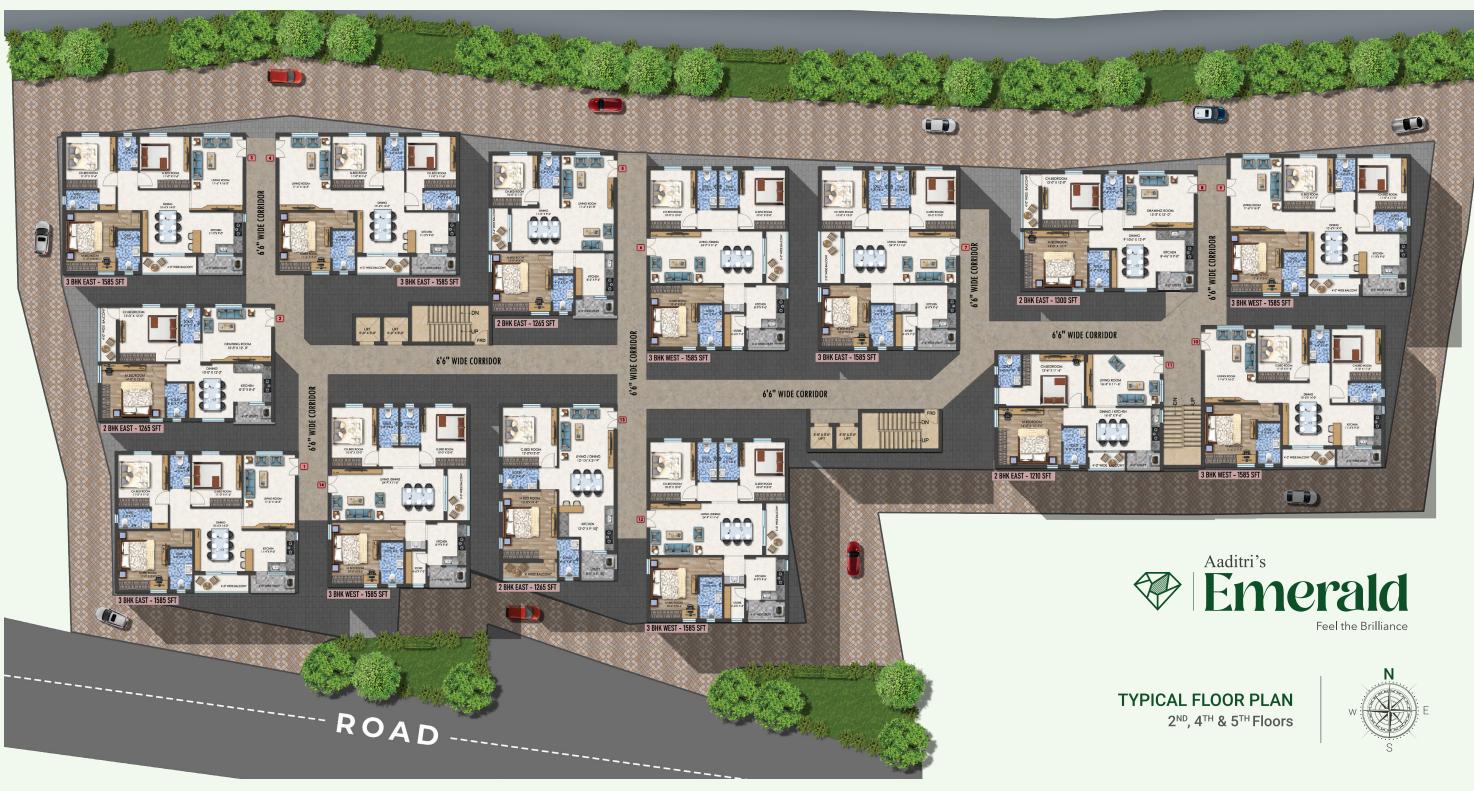

## PROJECT HIGHLIGHTS

- Totlots & Children Play Areas
- Exclusive Clubhouse
- Sufficient Ground Water Supply
- Electric Car Charging Point
- Sewage Treatment Plant Stp
- 24hr Security With Intercom

- Cellar Car Parking
- Visitors Car Parking
- Generator Backup
- Rain Water Harvesting Pits
- 24hr Power Backup RFID Access